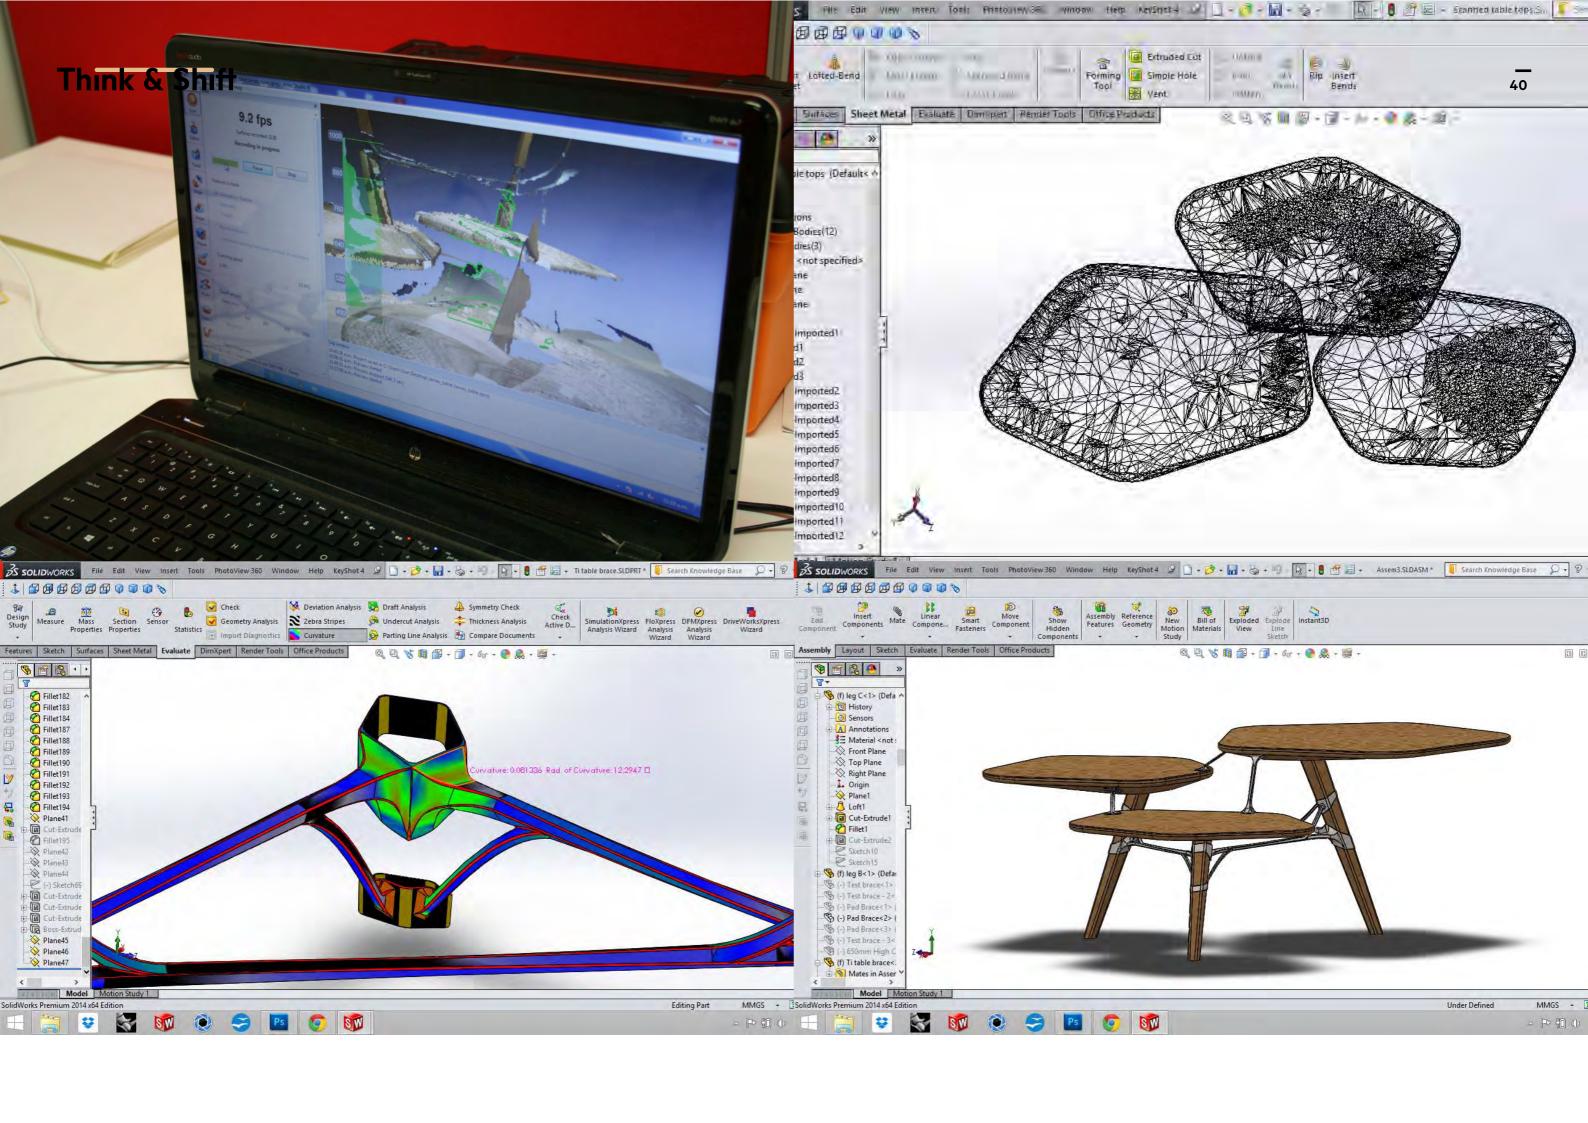

#### We design for the future.

Think & Shift

"How might 3D printing and hand craft work together, not against one another in the future?"

Exploring the nexus of additive manufacturing and hand craft, in design.