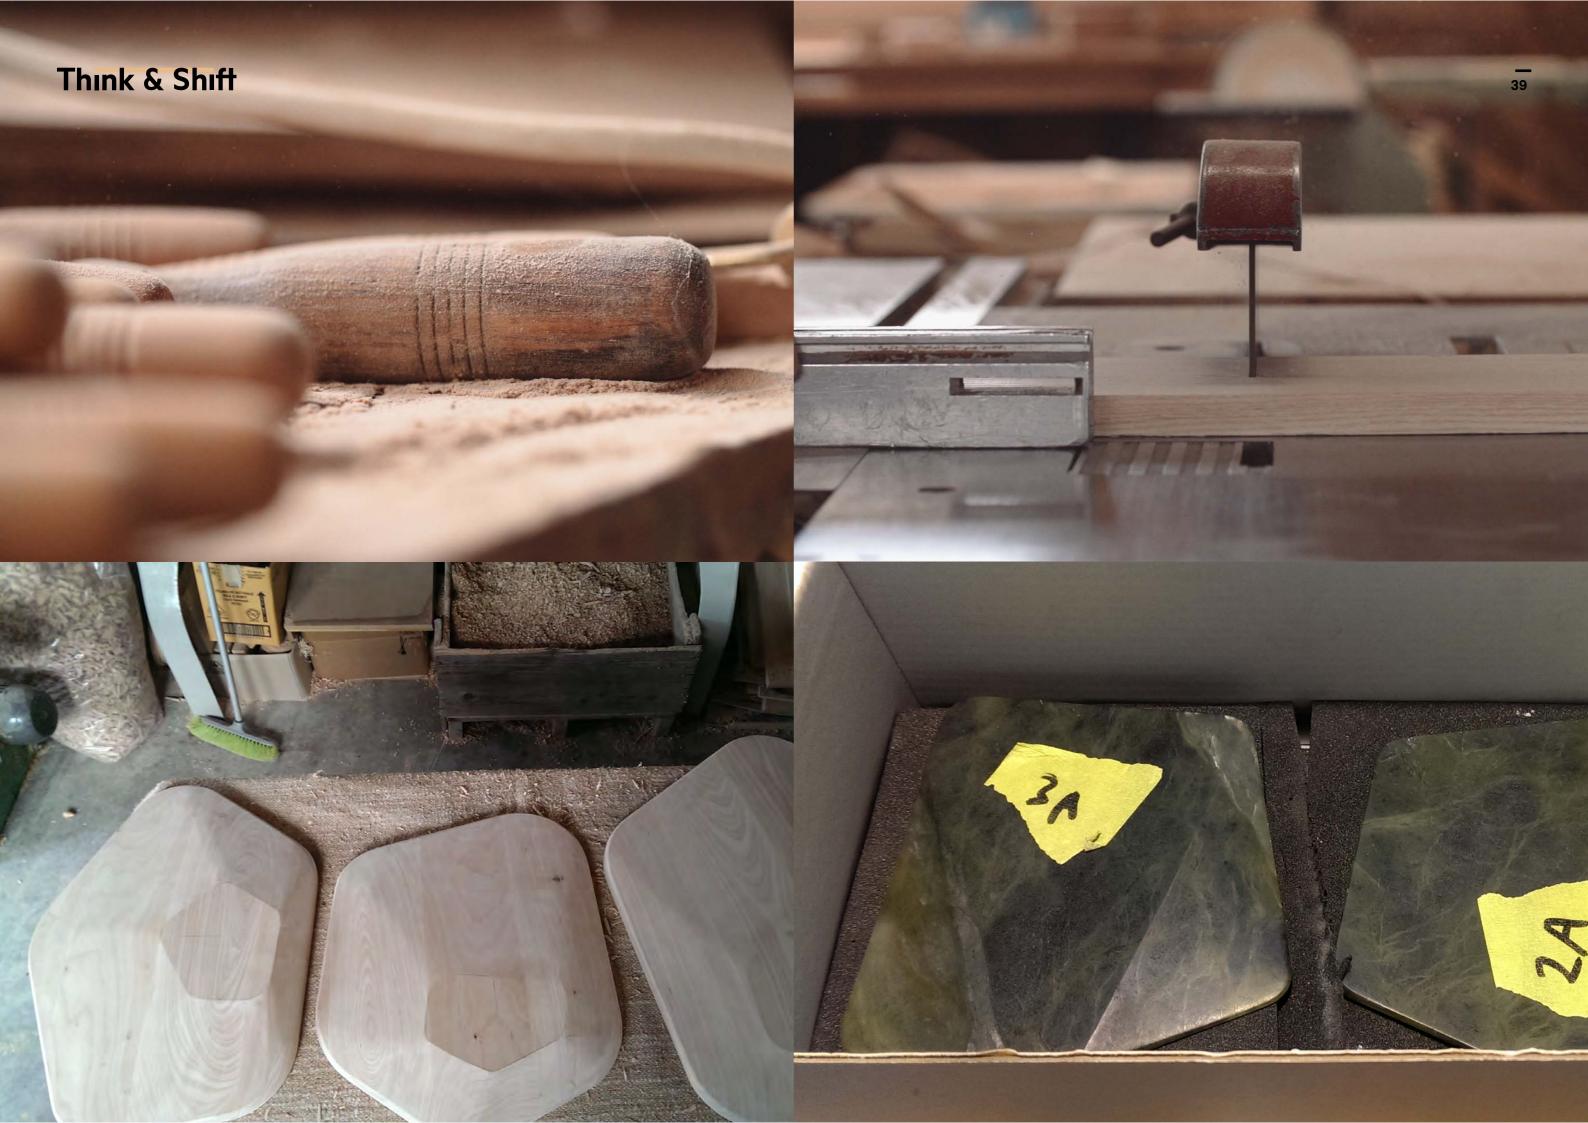

#### We design for the future.

Think & Shift

"How might 3D printing and hand craft work together, not against one another in the future?"

Exploring the nexus of additive manufacturing and hand craft, in design.